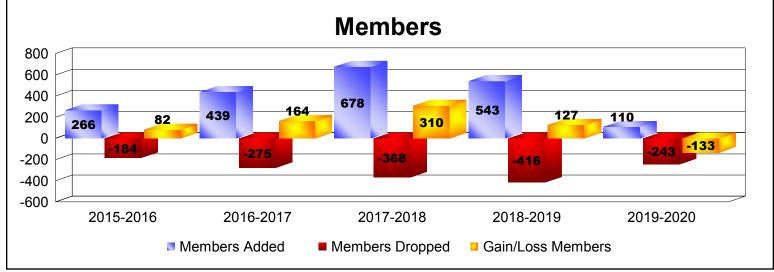

District S 2

As of December 2019 Cumulative

| Year      | New<br>Clubs | Dropped<br>Clubs | Gain/<br>Loss<br>Clubs | New<br>Members | Charter<br>Members | Reinstate<br>Members | Transfer<br>Members | Total<br>Member<br>Added | Total<br>Members<br>Dropped | Gain/<br>Loss<br>Members |
|-----------|--------------|------------------|------------------------|----------------|--------------------|----------------------|---------------------|--------------------------|-----------------------------|--------------------------|
| 2015-2016 | 2            | 0                | 2                      | 194            | 45                 | 19                   | 8                   | 266                      | -184                        | 82                       |
| 2016-2017 | 4            | 0                | 4                      | 236            | 129                | 73                   | 1                   | 439                      | -275                        | 164                      |
| 2017-2018 | 8            | -1               | 7                      | 441            | 208                | 19                   | 10                  | 678                      | -368                        | 310                      |
| 2018-2019 | 10           | 0                | 10                     | 194            | 315                | 32                   | 2                   | 543                      | -416                        | 127                      |
| 2019-2020 | 2            | -2               | 0                      | 42             | 38                 | 30                   | 0                   | 110                      | -243                        | -133                     |
| Average   | 5            | -1               | 5                      | 221            | 147                | 35                   | 4                   | 407                      | -297                        | 110                      |