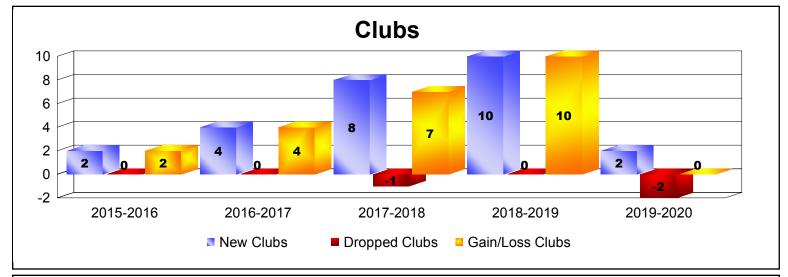

District S 2

As of December 2019 Cumulative

| Year      | New<br>Clubs | Dropped<br>Clubs | Gain/<br>Loss<br>Clubs | New<br>Members | Charter<br>Members | Reinstate<br>Members | Transfer<br>Members | Total<br>Member<br>Added | Total<br>Members<br>Dropped | Gain/<br>Loss<br>Members |
|-----------|--------------|------------------|------------------------|----------------|--------------------|----------------------|---------------------|--------------------------|-----------------------------|--------------------------|
| 2015-2016 | 2            | 0                | 2                      | 194            | 45                 | 19                   | 8                   | 266                      | -184                        | 82                       |
| 2016-2017 | 4            | 0                | 4                      | 236            | 129                | 73                   | 1                   | 439                      | -275                        | 164                      |
| 2017-2018 | 8            | -1               | 7                      | 441            | 208                | 19                   | 10                  | 678                      | -368                        | 310                      |
| 2018-2019 | 10           | 0                | 10                     | 194            | 315                | 32                   | 2                   | 543                      | -416                        | 127                      |
| 2019-2020 | 2            | -2               | 0                      | 42             | 38                 | 30                   | 0                   | 110                      | -243                        | -133                     |
| Average   | 5            | -1               | 5                      | 221            | 147                | 35                   | 4                   | 407                      | -297                        | 110                      |