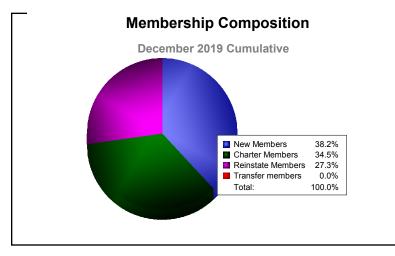

District S 2

As of December 2019 Cumulative

| Year      | New<br>Clubs | Dropped<br>Clubs | Gain/<br>Loss<br>Clubs | New<br>Members | Charter<br>Members | Reinstate<br>Members | Transfer<br>Members | Total<br>Member<br>Added | Total<br>Members<br>Dropped | Gain/<br>Loss<br>Members |
|-----------|--------------|------------------|------------------------|----------------|--------------------|----------------------|---------------------|--------------------------|-----------------------------|--------------------------|
| 2015-2016 | 2            | 0                | 2                      | 194            | 45                 | 19                   | 8                   | 266                      | -184                        | 82                       |
| 2016-2017 | 4            | 0                | 4                      | 236            | 129                | 73                   | 1                   | 439                      | -275                        | 164                      |
| 2017-2018 | 8            | -1               | 7                      | 441            | 208                | 19                   | 10                  | 678                      | -368                        | 310                      |
| 2018-2019 | 10           | 0                | 10                     | 194            | 315                | 32                   | 2                   | 543                      | -416                        | 127                      |
| 2019-2020 | 2            | -2               | 0                      | 42             | 38                 | 30                   | 0                   | 110                      | -243                        | -133                     |
| Average   | 5            | -1               | 5                      | 221            | 147                | 35                   | 4                   | 407                      | -297                        | 110                      |